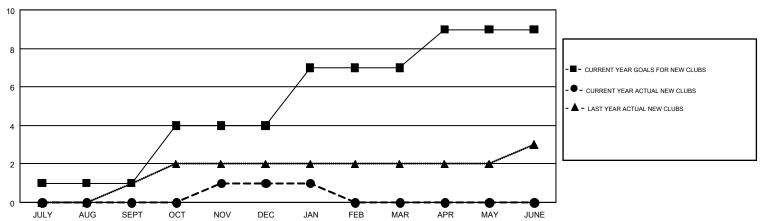

## GMT MONTHLY MEMBERSHIP PROGRESS REPORT

Results as of: 1/31/2018

**LOCATION: OHIO** 

Multiple District 13

**CINDY GREGG** GMT CA 1

| Clubs         |               |           |               | Members               |                           |                         |                                                    |  |
|---------------|---------------|-----------|---------------|-----------------------|---------------------------|-------------------------|----------------------------------------------------|--|
|               | RESULTS FOR   | 2017-2018 |               | RESULTS FOR 2017-2018 |                           |                         |                                                    |  |
| QUARTER       | NEW CLUB GOAL | NEW CLUBS | DROPPED CLUBS | QUARTER               | MEMBER GROWTH NET<br>GOAL | MEMBER GROWTH<br>ACTUAL | DROPPED<br>MEMBERS ACTUAL<br>(including transfers) |  |
| JULY/AUG/SEPT | 1             | 0         | 0             | JULY/AUG/SEPT         | 4                         | 180                     | 313                                                |  |
| OCT/NOV/DEC   | 3             | 1         | 4             | OCT/NOV/DEC           | 106                       | 238                     | 373                                                |  |
| JAN/FEB/MAR   | 3             | 0         | 1             | JAN/FEB/MAR           | 103                       | 69                      | 94                                                 |  |
| APR/MAY/JUNE  | 2             | 0         | 0             | APR/MAY/JUNE          | 79                        | 0                       | 0                                                  |  |