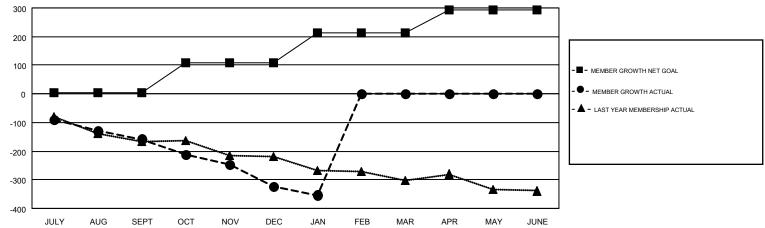

## GMT MONTHLY MEMBERSHIP PROGRESS REPORT

Results as of: 1/31/2018

**LOCATION: OHIO** 

Multiple District 13

**CINDY GREGG** GMT CA 1

| Clubs         |               |           |               | Members               |                           |                         |                                                    |  |
|---------------|---------------|-----------|---------------|-----------------------|---------------------------|-------------------------|----------------------------------------------------|--|
|               | RESULTS FOR   | 2017-2018 |               | RESULTS FOR 2017-2018 |                           |                         |                                                    |  |
| QUARTER       | NEW CLUB GOAL | NEW CLUBS | DROPPED CLUBS | QUARTER               | MEMBER GROWTH NET<br>GOAL | MEMBER GROWTH<br>ACTUAL | DROPPED<br>MEMBERS ACTUAL<br>(including transfers) |  |
| JULY/AUG/SEPT | 1             | 0         | 0             | JULY/AUG/SEPT         | 4                         | 180                     | 313                                                |  |
| OCT/NOV/DEC   | 3             | 1         | 4             | OCT/NOV/DEC           | 106                       | 238                     | 373                                                |  |
| JAN/FEB/MAR   | 3             | 0         | 1             | JAN/FEB/MAR           | 103                       | 69                      | 94                                                 |  |
| APR/MAY/JUNE  | 2             | 0         | 0             | APR/MAY/JUNE          | 79                        | 0                       | 0                                                  |  |